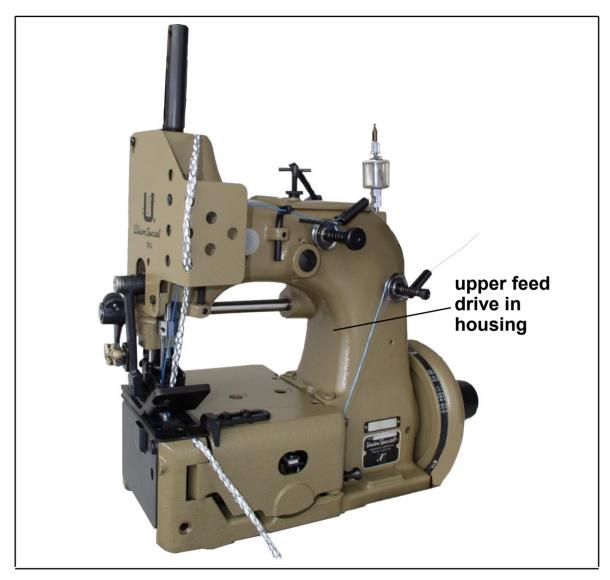

THREADS: two, 2500 Denier (sewn off)
MAXIMUM SPEED: 1400 RPM (depending on sewing operation)

M SDECIFICATION: 401 SSo 1

SEAM SPECIFICATION: 401 SSa-1

| Machine<br>Style | Description                                                                                                                                                                                                                                                                                                                                                                                                                        | Application                                                                                                                                                                                                                                                                                                | Threads for<br>Needle and<br>Looper            | Required<br>Installation                                                                                                                                                                                                                                                                                                                                         |
|------------------|------------------------------------------------------------------------------------------------------------------------------------------------------------------------------------------------------------------------------------------------------------------------------------------------------------------------------------------------------------------------------------------------------------------------------------|------------------------------------------------------------------------------------------------------------------------------------------------------------------------------------------------------------------------------------------------------------------------------------------------------------|------------------------------------------------|------------------------------------------------------------------------------------------------------------------------------------------------------------------------------------------------------------------------------------------------------------------------------------------------------------------------------------------------------------------|
| 80700C3          | Single needle double locked stitch machine with top and bottom feed left of the needle with built-in thread chain cutter.  Upper feed drive in housing, therefore maximum capacity under the arm.  Without electro-pneumatically operated presser foot and upper feed dog lifter. Without pneumatic presser foot springs.  Guides for polypropylene filler cord from the top and / or from below for sealing the needle punctures. | attaching filling and discharging tubes on CONTAINER BAGS.  Easy crossing of side seams and belts.  Also suited for fast, consistent sewing of geotextiles.  With electronic drives only: Stops adjustable in needle up and down position with simultaneously lifting the presser foot and upper feed dog. | Polypropylene<br>thread 1000 to<br>4000 Denier | PN382A862L Pedestal with clutchless electronic drive. Electro-pneumatic presser foot lifter.  PN382G132 Pedestal with clutch motor (no automatic needle positioning). Mechanical presser foot lifter, foot treadle operated.  UN382G132 Sewing table with clutch motor (no automatic needle positioning). Mechanical presser foot lifter, foot treadle operated. |